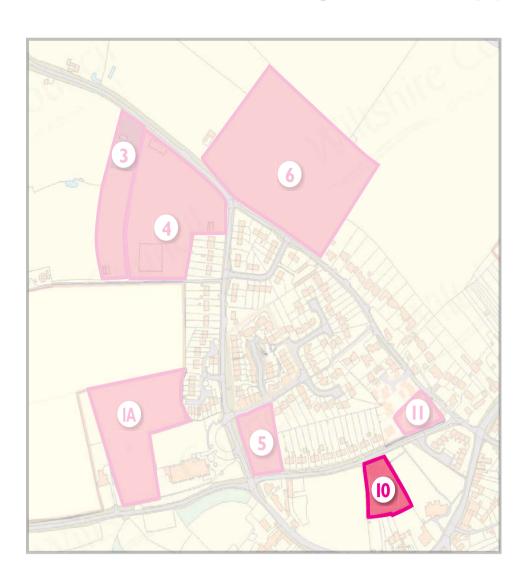

#### **SITE 10: VICARAGE**

| STRENGTHS | WEAKNESSES | OPPORTUNITIES | THREATS  |
|-----------|------------|---------------|----------|
| COMMENTS  | COMMENTS   | COMMENTS      | COMMENTS |
|           |            |               |          |
|           |            |               |          |
|           |            |               |          |
|           |            |               |          |
|           |            |               |          |
|           |            |               |          |
|           |            |               |          |
|           |            |               |          |
|           |            |               |          |
|           |            |               |          |
|           |            |               |          |
|           |            |               |          |
|           |            |               |          |
|           |            |               |          |
|           |            |               |          |
|           |            |               |          |
|           |            |               |          |
|           |            |               |          |
|           |            |               |          |
|           |            |               |          |
|           |            |               |          |
|           |            |               |          |
|           |            |               |          |
|           |            |               |          |
|           |            |               |          |
|           |            |               |          |
|           |            |               |          |