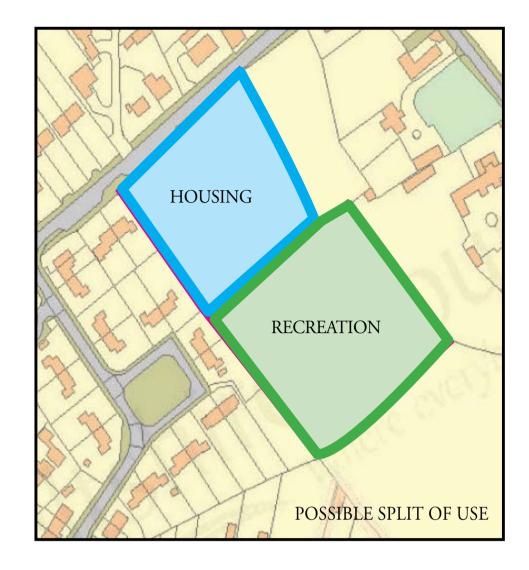

### **SITE 17: EASTON TOWN**

| STRENGTHS                                                     | WEAKNESSES                                                                                | OPPORTUNITIES                                                                   | THREATS                                                                                       |
|---------------------------------------------------------------|-------------------------------------------------------------------------------------------|---------------------------------------------------------------------------------|-----------------------------------------------------------------------------------------------|
| Sustainable location.                                         | Green field site.                                                                         | Potential for range of uses including:<br>Housing<br>GP Surgery<br>Sports Field | No natural boundary – fear of larger scale development over longer term. Where would it stop? |
| Accessible by public transport.                               | Query re deliverability during plan period.                                               | Only large option site on existing bus route                                    | How much and what type of development would this site be suitable for?                        |
| Natural infill/rounding off.                                  | Very large site with no natural boundary – how to limit development?                      |                                                                                 |                                                                                               |
| Limited visual impact.                                        | Sewerage – cost of offsite provision and query re access over 3rd party land.             |                                                                                 |                                                                                               |
| Sewerage – possible direct link to works (via 3rd part land). | Privately owned site – no direct benefit to locality other than via S106 or CIL payments. |                                                                                 |                                                                                               |
| Development potential over longer term.                       |                                                                                           |                                                                                 |                                                                                               |
| Possible site for GP surgery and sports facilities.           |                                                                                           |                                                                                 |                                                                                               |
| COMMENTS                                                      | COMMENTS                                                                                  | COMMENTS                                                                        | COMMENTS                                                                                      |
|                                                               |                                                                                           |                                                                                 |                                                                                               |
|                                                               |                                                                                           |                                                                                 |                                                                                               |
|                                                               |                                                                                           |                                                                                 |                                                                                               |
|                                                               |                                                                                           |                                                                                 |                                                                                               |
|                                                               |                                                                                           |                                                                                 |                                                                                               |
|                                                               |                                                                                           |                                                                                 |                                                                                               |
|                                                               |                                                                                           |                                                                                 |                                                                                               |
|                                                               |                                                                                           |                                                                                 |                                                                                               |
|                                                               |                                                                                           |                                                                                 |                                                                                               |