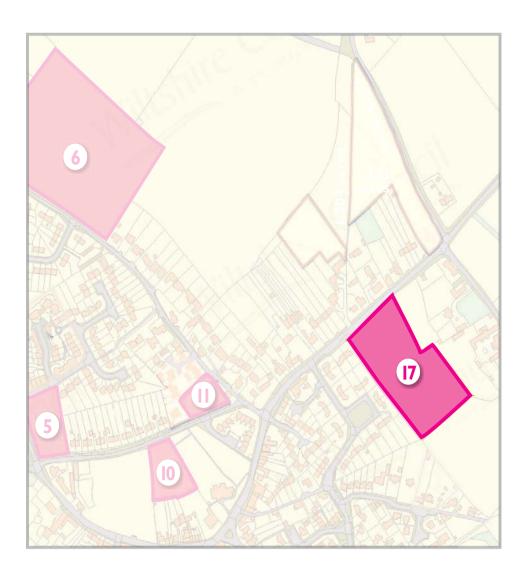

### SITE 6: SANDPITS LANE

| STRENGTHS                                                                                                                                        | WEAKNESSES                                                                                                         | OPPORTUNITIES                                                                              | THREATS                                                                                                                                                                    |
|--------------------------------------------------------------------------------------------------------------------------------------------------|--------------------------------------------------------------------------------------------------------------------|--------------------------------------------------------------------------------------------|----------------------------------------------------------------------------------------------------------------------------------------------------------------------------|
| If frontage land only used for housing development – could be seen as a natural rounding off of settlement and would limit development in depth. | Least sustainable of main options being considered for large scale development.                                    | Suitable site for playing fields etc – level surface.                                      | Unless land to rear protected from future development (e.g allocated for use a playing fields etc.) then danger of pressure for larger scale development over longer term. |
| Backland area has potential for use as replacement sports field.                                                                                 | Sandpits Lane is narrow and poor quality. Limited utility for site access.                                         | If site to rear protected for use for future playing fields could limit further expansion. | Open countryside.                                                                                                                                                          |
| Potential site for allotments and community orchard.                                                                                             | Sandpits Lane already a rat run and liable to flooding.                                                            |                                                                                            |                                                                                                                                                                            |
|                                                                                                                                                  | Greenfield site with no obvious natural limit to future development beyond site frontage.                          |                                                                                            |                                                                                                                                                                            |
|                                                                                                                                                  | If land to rear used as Sports Field and floodlights introduced – could impact on neighbours and open countryside. |                                                                                            |                                                                                                                                                                            |
| COMMENTS                                                                                                                                         | COMMENTS                                                                                                           | COMMENTS                                                                                   | COMMENTS                                                                                                                                                                   |
|                                                                                                                                                  |                                                                                                                    |                                                                                            |                                                                                                                                                                            |
|                                                                                                                                                  |                                                                                                                    |                                                                                            |                                                                                                                                                                            |
|                                                                                                                                                  |                                                                                                                    |                                                                                            |                                                                                                                                                                            |
|                                                                                                                                                  |                                                                                                                    |                                                                                            |                                                                                                                                                                            |
|                                                                                                                                                  |                                                                                                                    |                                                                                            |                                                                                                                                                                            |
|                                                                                                                                                  |                                                                                                                    |                                                                                            |                                                                                                                                                                            |
|                                                                                                                                                  |                                                                                                                    |                                                                                            |                                                                                                                                                                            |
|                                                                                                                                                  |                                                                                                                    |                                                                                            |                                                                                                                                                                            |
|                                                                                                                                                  |                                                                                                                    |                                                                                            |                                                                                                                                                                            |
|                                                                                                                                                  |                                                                                                                    |                                                                                            |                                                                                                                                                                            |
|                                                                                                                                                  |                                                                                                                    |                                                                                            |                                                                                                                                                                            |
|                                                                                                                                                  |                                                                                                                    |                                                                                            |                                                                                                                                                                            |
|                                                                                                                                                  |                                                                                                                    |                                                                                            |                                                                                                                                                                            |
|                                                                                                                                                  |                                                                                                                    |                                                                                            | PTO                                                                                                                                                                        |

#### **SITE 6: SANDPITS LANE**

| STRENGTHS | WEAKNESSES | OPPORTUNITIES | THREATS  |
|-----------|------------|---------------|----------|
| COMMENTS  | COMMENTS   | COMMENTS      | COMMENTS |
|           |            |               |          |
|           |            |               |          |
|           |            |               |          |
|           |            |               |          |
|           |            |               |          |
|           |            |               |          |
|           |            |               |          |
|           |            |               |          |
|           |            |               |          |
|           |            |               |          |
|           |            |               |          |
|           |            |               |          |
|           |            |               |          |
|           |            |               |          |
|           |            |               |          |
|           |            |               |          |
|           |            |               |          |
|           |            |               |          |
|           |            |               |          |
|           |            |               |          |
|           |            |               |          |
|           |            |               |          |
|           |            |               |          |
|           |            |               |          |
|           |            |               |          |
|           |            |               |          |
|           |            |               |          |
|           |            |               |          |
|           |            |               |          |
|           |            |               |          |
|           |            |               |          |
|           |            |               |          |
|           |            |               |          |
|           |            |               |          |
|           |            |               |          |
|           |            |               |          |
|           |            |               |          |
|           |            |               |          |
|           |            |               |          |
|           |            |               |          |
|           |            |               |          |
|           |            |               |          |
|           |            |               |          |
|           |            |               |          |
|           |            |               |          |
|           |            |               |          |
|           |            |               |          |
|           |            |               |          |
|           |            |               |          |
|           |            |               |          |
|           |            |               |          |