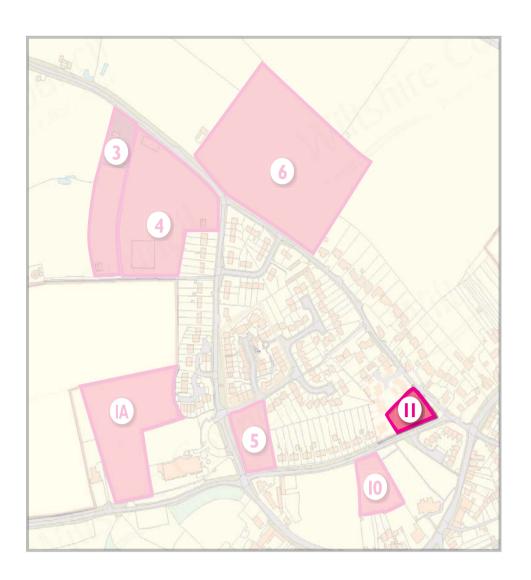

# SITE 1A: SOPWORTH LANE

| STRENGTHS                                                                                                | WEAKNESSES                                                                                               | OPPORTUNITIES                                                                                           | THREATS                                                                                                             |
|----------------------------------------------------------------------------------------------------------|----------------------------------------------------------------------------------------------------------|---------------------------------------------------------------------------------------------------------|---------------------------------------------------------------------------------------------------------------------|
| Site under control of Wiltshire<br>Council – deliverable in short term.                                  | Concern that delivery of more/better facilities would attract more housing development over longer term. | Potential site for: GP Surgery Pre-school facility Primary School extension Car park Affordable Housing | Concern that provision of better facilities will generate demand for new housing in the village and more car trips. |
| Single site could deliver a range of services and facilities.                                            | Sopworth Lane may not be suitable for scale/mix of development proposed.                                 | If GP surgery relocated could reduce parking on High Street.                                            |                                                                                                                     |
| Site is being promoted for affordable housing by Wiltshire Council and part could be sold to GP surgery. | Relocation of GP surgery may reduce attractiveness of High Street.                                       |                                                                                                         |                                                                                                                     |
| Ideal site for pre-school facility and logical site for expansion of primary school.                     | Water main crosses the site – cannot be built over.                                                      |                                                                                                         |                                                                                                                     |
| If central parking facility provided on site could reduce congestion on Knockdown Road.                  |                                                                                                          |                                                                                                         |                                                                                                                     |
| COMMENTS                                                                                                 | COMMENTS                                                                                                 | COMMENTS                                                                                                | COMMENTS                                                                                                            |
|                                                                                                          |                                                                                                          |                                                                                                         |                                                                                                                     |
|                                                                                                          |                                                                                                          |                                                                                                         |                                                                                                                     |
|                                                                                                          |                                                                                                          |                                                                                                         |                                                                                                                     |
|                                                                                                          |                                                                                                          |                                                                                                         |                                                                                                                     |
|                                                                                                          |                                                                                                          |                                                                                                         |                                                                                                                     |
|                                                                                                          |                                                                                                          |                                                                                                         |                                                                                                                     |
|                                                                                                          |                                                                                                          |                                                                                                         |                                                                                                                     |
|                                                                                                          |                                                                                                          |                                                                                                         |                                                                                                                     |
|                                                                                                          |                                                                                                          |                                                                                                         |                                                                                                                     |
|                                                                                                          |                                                                                                          |                                                                                                         |                                                                                                                     |
|                                                                                                          |                                                                                                          |                                                                                                         |                                                                                                                     |
|                                                                                                          |                                                                                                          |                                                                                                         |                                                                                                                     |

### SITE 4: FOOTBALL FIELD

| STRENGTHS                                                                                                                                      | WEAKNESSES                                                                                                                                                         | OPPORTUNITIES                                                                                                                                                                      | THREATS                                                |
|------------------------------------------------------------------------------------------------------------------------------------------------|--------------------------------------------------------------------------------------------------------------------------------------------------------------------|------------------------------------------------------------------------------------------------------------------------------------------------------------------------------------|--------------------------------------------------------|
| Site owned by the Parish Council  – if sold could provide funding for improved facilities elsewhere.                                           | Would need to find suitable site for replacement playing fields – capable of being developed well in advance of the football field being released for development. | Could release significant funds for much improved sports facilities elsewhere in the village – including changing rooms, sports hall, all weather playing surface and floodlights. | Increased traffic on Knockdown Road and Sandpits Lane. |
| Could control amount of development. Part or all of site could be developed.                                                                   | Potential adverse impact on neighbouring properties on Knockdown Road.                                                                                             | Need to identify alternative site for playing fields – a number of options could be considered - including Sites 6, 14 or 17.                                                      | Potential for further expansion onto Site 3.           |
| Alternatively the existing sports field could be improved and expanded onto Site 3 – with funds derived from other development in the village. | Increased traffic on Knockdown<br>Road. Junction with Sandpits Lane<br>already dangerous.                                                                          |                                                                                                                                                                                    | Adverse impact of floodlights.                         |
| Site well screened from distant view-points.                                                                                                   | If site retained for sports field use  – introduction of floodlights could impact on neighbours.                                                                   |                                                                                                                                                                                    |                                                        |
| COMMENTS                                                                                                                                       | COMMENTS                                                                                                                                                           | COMMENTS                                                                                                                                                                           | COMMENTS                                               |
|                                                                                                                                                |                                                                                                                                                                    |                                                                                                                                                                                    |                                                        |
|                                                                                                                                                |                                                                                                                                                                    |                                                                                                                                                                                    |                                                        |
|                                                                                                                                                |                                                                                                                                                                    |                                                                                                                                                                                    |                                                        |
|                                                                                                                                                |                                                                                                                                                                    |                                                                                                                                                                                    |                                                        |
|                                                                                                                                                |                                                                                                                                                                    |                                                                                                                                                                                    |                                                        |
|                                                                                                                                                |                                                                                                                                                                    |                                                                                                                                                                                    |                                                        |
|                                                                                                                                                |                                                                                                                                                                    |                                                                                                                                                                                    |                                                        |
|                                                                                                                                                |                                                                                                                                                                    |                                                                                                                                                                                    |                                                        |
|                                                                                                                                                |                                                                                                                                                                    |                                                                                                                                                                                    |                                                        |
|                                                                                                                                                |                                                                                                                                                                    |                                                                                                                                                                                    |                                                        |
|                                                                                                                                                |                                                                                                                                                                    |                                                                                                                                                                                    |                                                        |
|                                                                                                                                                |                                                                                                                                                                    |                                                                                                                                                                                    |                                                        |
|                                                                                                                                                | 1                                                                                                                                                                  |                                                                                                                                                                                    |                                                        |

#### **SITE 10: VICARAGE**

| STRENGTHS | WEAKNESSES | OPPORTUNITIES | THREATS  |
|-----------|------------|---------------|----------|
| COMMENTS  | COMMENTS   | COMMENTS      | COMMENTS |
|           |            |               |          |
|           |            |               |          |
|           |            |               |          |
|           |            |               |          |
|           |            |               |          |
|           |            |               |          |
|           |            |               |          |
|           |            |               |          |
|           |            |               |          |
|           |            |               |          |
|           |            |               |          |
|           |            |               |          |
|           |            |               |          |
|           |            |               |          |
|           |            |               |          |
|           |            |               |          |
|           |            |               |          |
|           |            |               |          |
|           |            |               |          |
|           |            |               |          |
|           |            |               |          |
|           |            |               |          |
|           |            |               |          |
|           |            |               |          |
|           |            |               |          |
|           |            |               |          |
|           |            |               |          |

## **SITE 5: ALLOTMENTS**

| STRENGTHS                                              | WEAKNESSES                                                                                    | OPPORTUNITIES                                      | THREATS                                                                                 |
|--------------------------------------------------------|-----------------------------------------------------------------------------------------------|----------------------------------------------------|-----------------------------------------------------------------------------------------|
| Central location                                       | Highly controversial site.                                                                    | Bigger allotment site could be provided elsewhere. | Loss of historic allotment site. Last remaining.                                        |
| Highly accessible on foot to other village facilities. | Potential traffic congestion and safety problems – outside the school.                        | Potential site for GP surgery.                     | Any replacement site would be further out of the village – increase car use.            |
| Site could be suitable for housing or GP surgery.      | Existing (legal) agreement prevents use for anything other than allotments for next 16 years. |                                                    | Current site is "social centre" of the village – this would be lost if had to relocate. |
|                                                        | Need to provide replacement allotments (statutory allotments).                                |                                                    | Existing allotment holders may well give up if had to relocate and start again.         |
|                                                        | Well established and well used site.                                                          |                                                    |                                                                                         |
|                                                        | Would result in loss of green lung in centre of village.                                      |                                                    |                                                                                         |
|                                                        | Adverse visual impact.                                                                        |                                                    |                                                                                         |
| COMMENTS                                               | COMMENTS                                                                                      | COMMENTS                                           | COMMENTS                                                                                |
|                                                        |                                                                                               |                                                    |                                                                                         |
|                                                        |                                                                                               |                                                    |                                                                                         |
|                                                        |                                                                                               |                                                    |                                                                                         |
|                                                        |                                                                                               |                                                    |                                                                                         |
|                                                        |                                                                                               |                                                    |                                                                                         |
|                                                        |                                                                                               |                                                    |                                                                                         |
|                                                        |                                                                                               |                                                    |                                                                                         |
|                                                        |                                                                                               |                                                    |                                                                                         |
|                                                        |                                                                                               |                                                    |                                                                                         |
|                                                        |                                                                                               |                                                    |                                                                                         |
|                                                        |                                                                                               |                                                    |                                                                                         |
|                                                        |                                                                                               |                                                    |                                                                                         |
|                                                        |                                                                                               |                                                    |                                                                                         |

#### SITE 11: GREEN LANE/SANPITS LANE

| STRENGTHS | WEAKNESSES | OPPORTUNITIES | THREATS  |
|-----------|------------|---------------|----------|
| COMMENTS  | COMMENTS   | COMMENTS      | COMMENTS |
|           |            |               |          |
|           |            |               |          |
|           |            |               |          |
|           |            |               |          |
|           |            |               |          |
|           |            |               |          |
|           |            |               |          |
|           |            |               |          |
|           |            |               |          |
|           |            |               |          |
|           |            |               |          |
|           |            |               |          |
|           |            |               |          |
|           |            |               |          |
|           |            |               |          |
|           |            |               |          |
|           |            |               |          |
|           |            |               |          |
|           |            |               |          |
|           |            |               |          |
|           |            |               |          |
|           |            |               |          |
|           |            |               |          |
|           |            |               |          |
|           |            |               |          |
|           |            |               |          |
|           |            |               |          |
|           |            |               | PTO      |