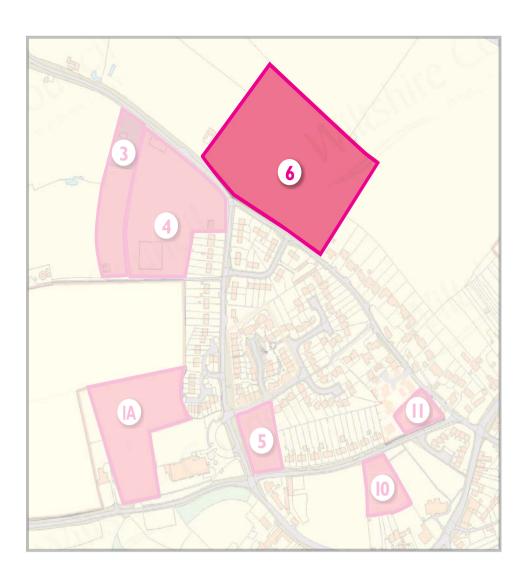

### SITE 6: SANDPITS LANE

| STRENGTHS                                                                                                                                        | WEAKNESSES                                                                                                         | OPPORTUNITIES                                                                              | THREATS                                                                                                                                                                    |
|--------------------------------------------------------------------------------------------------------------------------------------------------|--------------------------------------------------------------------------------------------------------------------|--------------------------------------------------------------------------------------------|----------------------------------------------------------------------------------------------------------------------------------------------------------------------------|
| If frontage land only used for housing development – could be seen as a natural rounding off of settlement and would limit development in depth. | Least sustainable of main options being considered for large scale development.                                    | Suitable site for playing fields etc – level surface.                                      | Unless land to rear protected from future development (e.g allocated for use a playing fields etc.) then danger of pressure for larger scale development over longer term. |
| Backland area has potential for use as replacement sports field.                                                                                 | Sandpits Lane is narrow and poor quality. Limited utility for site access.                                         | If site to rear protected for use for future playing fields could limit further expansion. | Open countryside.                                                                                                                                                          |
| Potential site for allotments and community orchard.                                                                                             | Sandpits Lane already a rat run and liable to flooding.                                                            |                                                                                            |                                                                                                                                                                            |
|                                                                                                                                                  | Greenfield site with no obvious natural limit to future development beyond site frontage.                          |                                                                                            |                                                                                                                                                                            |
|                                                                                                                                                  | If land to rear used as Sports Field and floodlights introduced – could impact on neighbours and open countryside. |                                                                                            |                                                                                                                                                                            |
| COMMENTS                                                                                                                                         | COMMENTS                                                                                                           | COMMENTS                                                                                   | COMMENTS                                                                                                                                                                   |
|                                                                                                                                                  |                                                                                                                    |                                                                                            |                                                                                                                                                                            |
|                                                                                                                                                  |                                                                                                                    |                                                                                            |                                                                                                                                                                            |
|                                                                                                                                                  |                                                                                                                    |                                                                                            |                                                                                                                                                                            |
|                                                                                                                                                  |                                                                                                                    |                                                                                            |                                                                                                                                                                            |
|                                                                                                                                                  |                                                                                                                    |                                                                                            |                                                                                                                                                                            |
|                                                                                                                                                  |                                                                                                                    |                                                                                            |                                                                                                                                                                            |
|                                                                                                                                                  |                                                                                                                    |                                                                                            |                                                                                                                                                                            |
|                                                                                                                                                  |                                                                                                                    |                                                                                            |                                                                                                                                                                            |
|                                                                                                                                                  |                                                                                                                    |                                                                                            |                                                                                                                                                                            |
|                                                                                                                                                  |                                                                                                                    |                                                                                            |                                                                                                                                                                            |
|                                                                                                                                                  |                                                                                                                    |                                                                                            |                                                                                                                                                                            |
|                                                                                                                                                  |                                                                                                                    |                                                                                            |                                                                                                                                                                            |
|                                                                                                                                                  |                                                                                                                    |                                                                                            |                                                                                                                                                                            |
|                                                                                                                                                  |                                                                                                                    |                                                                                            | PTO                                                                                                                                                                        |

#### **SITE 6: SANDPITS LANE**

| STRENGTHS | WEAKNESSES | OPPORTUNITIES | THREATS  |
|-----------|------------|---------------|----------|
| COMMENTS  | COMMENTS   | COMMENTS      | COMMENTS |
|           |            |               |          |
|           |            |               |          |
|           |            |               |          |
|           |            |               |          |
|           |            |               |          |
|           |            |               |          |
|           |            |               |          |
|           |            |               |          |
|           |            |               |          |
|           |            |               |          |
|           |            |               |          |
|           |            |               |          |
|           |            |               |          |
|           |            |               |          |
|           |            |               |          |
|           |            |               |          |
|           |            |               |          |
|           |            |               |          |
|           |            |               |          |
|           |            |               |          |
|           |            |               |          |
|           |            |               |          |
|           |            |               |          |
|           |            |               |          |
|           |            |               |          |
|           |            |               |          |
|           |            |               |          |
|           |            |               |          |
|           |            |               |          |
|           |            |               |          |
|           |            |               |          |
|           |            |               |          |
|           |            |               |          |
|           |            |               |          |
|           |            |               |          |
|           |            |               |          |
|           |            |               |          |
|           |            |               |          |
|           |            |               |          |
|           |            |               |          |
|           |            |               |          |
|           |            |               |          |
|           |            |               |          |
|           |            |               |          |
|           |            |               |          |
|           |            |               |          |
|           |            |               |          |
|           |            |               |          |
|           |            |               |          |
|           |            |               |          |
|           |            |               |          |