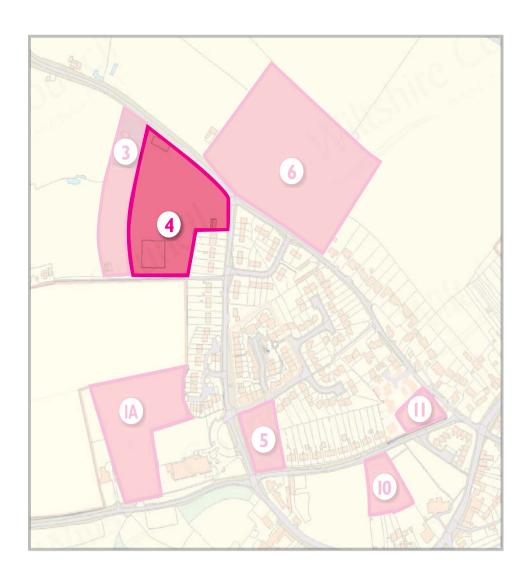

### SITE 4: FOOTBALL FIELD

| STRENGTHS                                                                                                                                      | WEAKNESSES                                                                                                                                                         | OPPORTUNITIES                                                                                                                                                                      | THREATS                                                |
|------------------------------------------------------------------------------------------------------------------------------------------------|--------------------------------------------------------------------------------------------------------------------------------------------------------------------|------------------------------------------------------------------------------------------------------------------------------------------------------------------------------------|--------------------------------------------------------|
| Site owned by the Parish Council  – if sold could provide funding for improved facilities elsewhere.                                           | Would need to find suitable site for replacement playing fields – capable of being developed well in advance of the football field being released for development. | Could release significant funds for much improved sports facilities elsewhere in the village – including changing rooms, sports hall, all weather playing surface and floodlights. | Increased traffic on Knockdown Road and Sandpits Lane. |
| Could control amount of development. Part or all of site could be developed.                                                                   | Potential adverse impact on neighbouring properties on Knockdown Road.                                                                                             | Need to identify alternative site for playing fields – a number of options could be considered - including Sites 6, 14 or 17.                                                      | Potential for further expansion onto Site 3.           |
| Alternatively the existing sports field could be improved and expanded onto Site 3 – with funds derived from other development in the village. | Increased traffic on Knockdown<br>Road. Junction with Sandpits Lane<br>already dangerous.                                                                          |                                                                                                                                                                                    | Adverse impact of floodlights.                         |
| Site well screened from distant view-points.                                                                                                   | If site retained for sports field use  – introduction of floodlights could impact on neighbours.                                                                   |                                                                                                                                                                                    |                                                        |
| COMMENTS                                                                                                                                       | COMMENTS                                                                                                                                                           | COMMENTS                                                                                                                                                                           | COMMENTS                                               |
|                                                                                                                                                |                                                                                                                                                                    |                                                                                                                                                                                    |                                                        |
|                                                                                                                                                |                                                                                                                                                                    |                                                                                                                                                                                    |                                                        |
|                                                                                                                                                |                                                                                                                                                                    |                                                                                                                                                                                    |                                                        |
|                                                                                                                                                |                                                                                                                                                                    |                                                                                                                                                                                    |                                                        |
|                                                                                                                                                |                                                                                                                                                                    |                                                                                                                                                                                    |                                                        |
|                                                                                                                                                |                                                                                                                                                                    |                                                                                                                                                                                    |                                                        |
|                                                                                                                                                |                                                                                                                                                                    |                                                                                                                                                                                    |                                                        |
|                                                                                                                                                |                                                                                                                                                                    |                                                                                                                                                                                    |                                                        |
|                                                                                                                                                |                                                                                                                                                                    |                                                                                                                                                                                    |                                                        |
|                                                                                                                                                |                                                                                                                                                                    |                                                                                                                                                                                    |                                                        |
|                                                                                                                                                |                                                                                                                                                                    |                                                                                                                                                                                    |                                                        |
|                                                                                                                                                |                                                                                                                                                                    |                                                                                                                                                                                    |                                                        |
|                                                                                                                                                | 1                                                                                                                                                                  |                                                                                                                                                                                    |                                                        |