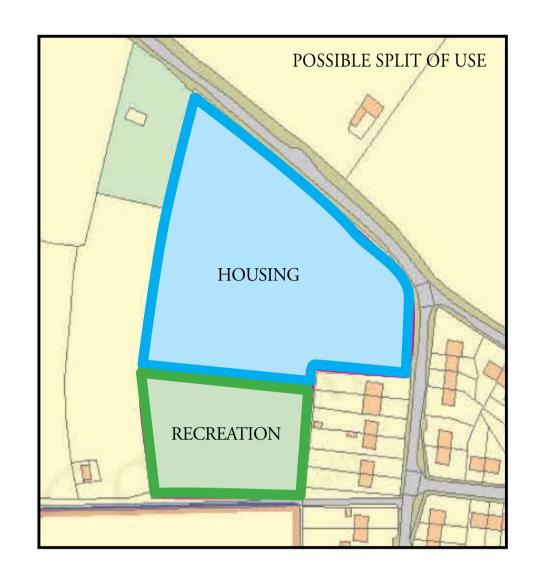

### SITE 4: FOOTBALL FIELD

| STRENGTHS                                                                                                                                      | WEAKNESSES                                                                                                                                                         | OPPORTUNITIES                                                                                                                                                                      | THREATS                                                |
|------------------------------------------------------------------------------------------------------------------------------------------------|--------------------------------------------------------------------------------------------------------------------------------------------------------------------|------------------------------------------------------------------------------------------------------------------------------------------------------------------------------------|--------------------------------------------------------|
| Site owned by the Parish Council  – if sold could provide funding for improved facilities elsewhere.                                           | Would need to find suitable site for replacement playing fields – capable of being developed well in advance of the football field being released for development. | Could release significant funds for much improved sports facilities elsewhere in the village – including changing rooms, sports hall, all weather playing surface and floodlights. | Increased traffic on Knockdown Road and Sandpits Lane. |
| Could control amount of development. Part or all of site could be developed.                                                                   | Potential adverse impact on neighbouring properties on Knockdown Road.                                                                                             | Need to identify alternative site for playing fields – a number of options could be considered - including Sites 6, 14 or 17.                                                      | Potential for further expansion onto Site 3.           |
| Alternatively the existing sports field could be improved and expanded onto Site 3 – with funds derived from other development in the village. | Increased traffic on Knockdown<br>Road. Junction with Sandpits Lane<br>already dangerous.                                                                          |                                                                                                                                                                                    | Adverse impact of floodlights.                         |
| Site well screened from distant view-points.                                                                                                   | If site retained for sports field use  – introduction of floodlights could impact on neighbours.                                                                   |                                                                                                                                                                                    |                                                        |
| COMMENTS                                                                                                                                       | COMMENTS                                                                                                                                                           | COMMENTS                                                                                                                                                                           | COMMENTS                                               |
|                                                                                                                                                |                                                                                                                                                                    |                                                                                                                                                                                    |                                                        |
|                                                                                                                                                |                                                                                                                                                                    |                                                                                                                                                                                    |                                                        |
|                                                                                                                                                |                                                                                                                                                                    |                                                                                                                                                                                    |                                                        |
|                                                                                                                                                |                                                                                                                                                                    |                                                                                                                                                                                    |                                                        |
|                                                                                                                                                |                                                                                                                                                                    |                                                                                                                                                                                    |                                                        |
|                                                                                                                                                |                                                                                                                                                                    |                                                                                                                                                                                    |                                                        |
|                                                                                                                                                |                                                                                                                                                                    |                                                                                                                                                                                    |                                                        |
|                                                                                                                                                |                                                                                                                                                                    |                                                                                                                                                                                    |                                                        |
|                                                                                                                                                |                                                                                                                                                                    |                                                                                                                                                                                    |                                                        |
|                                                                                                                                                |                                                                                                                                                                    |                                                                                                                                                                                    |                                                        |
|                                                                                                                                                |                                                                                                                                                                    |                                                                                                                                                                                    |                                                        |
|                                                                                                                                                |                                                                                                                                                                    |                                                                                                                                                                                    |                                                        |
|                                                                                                                                                | 1                                                                                                                                                                  |                                                                                                                                                                                    |                                                        |