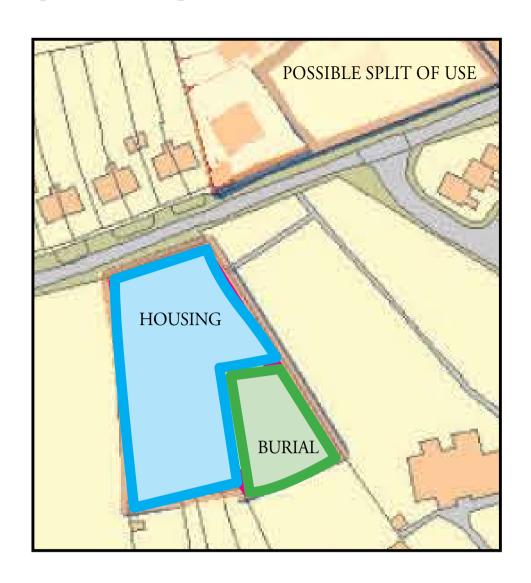

#### **SITE 10: VICARAGE**

| STRENGTHS | WEAKNESSES | OPPORTUNITIES | THREATS  |
|-----------|------------|---------------|----------|
| COMMENTS  | COMMENTS   | COMMENTS      | COMMENTS |
|           |            |               |          |
|           |            |               |          |
|           |            |               |          |
|           |            |               |          |
|           |            |               |          |
|           |            |               |          |
|           |            |               |          |
|           |            |               |          |
|           |            |               |          |
|           |            |               |          |
|           |            |               |          |
|           |            |               |          |
|           |            |               |          |
|           |            |               |          |
|           |            |               |          |
|           |            |               |          |
|           |            |               |          |
|           |            |               |          |
|           |            |               |          |
|           |            |               |          |
|           |            |               |          |
|           |            |               |          |
|           |            |               |          |
|           |            |               |          |
|           |            |               |          |
|           |            |               |          |
|           |            |               |          |