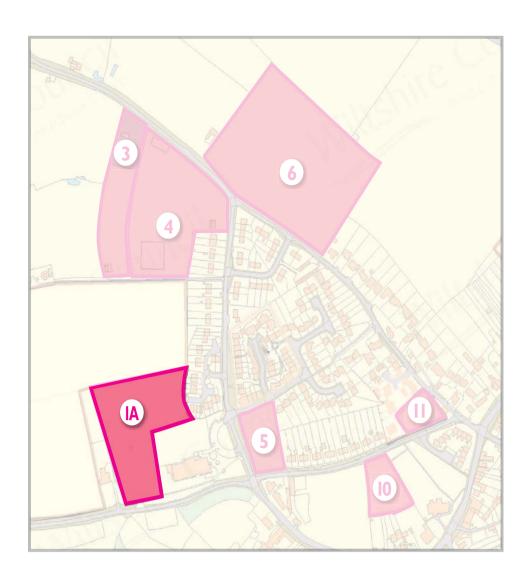

# SITE 1A: SOPWORTH LANE

| STRENGTHS                                                                                                | WEAKNESSES                                                                                               | OPPORTUNITIES                                                                                           | THREATS                                                                                                             |
|----------------------------------------------------------------------------------------------------------|----------------------------------------------------------------------------------------------------------|---------------------------------------------------------------------------------------------------------|---------------------------------------------------------------------------------------------------------------------|
| Site under control of Wiltshire<br>Council – deliverable in short term.                                  | Concern that delivery of more/better facilities would attract more housing development over longer term. | Potential site for: GP Surgery Pre-school facility Primary School extension Car park Affordable Housing | Concern that provision of better facilities will generate demand for new housing in the village and more car trips. |
| Single site could deliver a range of services and facilities.                                            | Sopworth Lane may not be suitable for scale/mix of development proposed.                                 | If GP surgery relocated could reduce parking on High Street.                                            |                                                                                                                     |
| Site is being promoted for affordable housing by Wiltshire Council and part could be sold to GP surgery. | Relocation of GP surgery may reduce attractiveness of High Street.                                       |                                                                                                         |                                                                                                                     |
| Ideal site for pre-school facility and logical site for expansion of primary school.                     | Water main crosses the site – cannot be built over.                                                      |                                                                                                         |                                                                                                                     |
| If central parking facility provided on site could reduce congestion on Knockdown Road.                  |                                                                                                          |                                                                                                         |                                                                                                                     |
| COMMENTS                                                                                                 | COMMENTS                                                                                                 | COMMENTS                                                                                                | COMMENTS                                                                                                            |
|                                                                                                          |                                                                                                          |                                                                                                         |                                                                                                                     |
|                                                                                                          |                                                                                                          |                                                                                                         |                                                                                                                     |
|                                                                                                          |                                                                                                          |                                                                                                         |                                                                                                                     |
|                                                                                                          |                                                                                                          |                                                                                                         |                                                                                                                     |
|                                                                                                          |                                                                                                          |                                                                                                         |                                                                                                                     |
|                                                                                                          |                                                                                                          |                                                                                                         |                                                                                                                     |
|                                                                                                          |                                                                                                          |                                                                                                         |                                                                                                                     |
|                                                                                                          |                                                                                                          |                                                                                                         |                                                                                                                     |
|                                                                                                          |                                                                                                          |                                                                                                         |                                                                                                                     |
|                                                                                                          |                                                                                                          |                                                                                                         |                                                                                                                     |
|                                                                                                          |                                                                                                          |                                                                                                         |                                                                                                                     |
|                                                                                                          |                                                                                                          |                                                                                                         |                                                                                                                     |