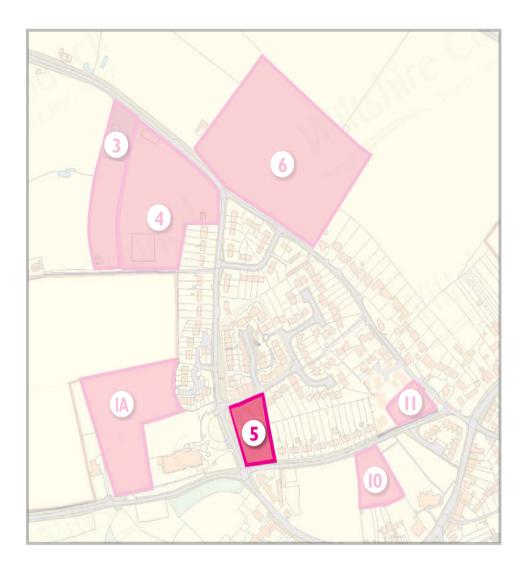

## **SITE 5: ALLOTMENTS**

| STRENGTHS                                              | WEAKNESSES                                                                                    | OPPORTUNITIES                                      | THREATS                                                                                 |
|--------------------------------------------------------|-----------------------------------------------------------------------------------------------|----------------------------------------------------|-----------------------------------------------------------------------------------------|
| Central location                                       | Highly controversial site.                                                                    | Bigger allotment site could be provided elsewhere. | Loss of historic allotment site. Last remaining.                                        |
| Highly accessible on foot to other village facilities. | Potential traffic congestion and safety problems – outside the school.                        | Potential site for GP surgery.                     | Any replacement site would be further out of the village – increase car use.            |
| Site could be suitable for housing or GP surgery.      | Existing (legal) agreement prevents use for anything other than allotments for next 16 years. |                                                    | Current site is "social centre" of the village – this would be lost if had to relocate. |
|                                                        | Need to provide replacement allotments (statutory allotments).                                |                                                    | Existing allotment holders may well give up if had to relocate and start again.         |
|                                                        | Well established and well used site.                                                          |                                                    |                                                                                         |
|                                                        | Would result in loss of green lung in centre of village.                                      |                                                    |                                                                                         |
|                                                        | Adverse visual impact.                                                                        |                                                    |                                                                                         |
| COMMENTS                                               | COMMENTS                                                                                      | COMMENTS                                           | COMMENTS                                                                                |
|                                                        |                                                                                               |                                                    |                                                                                         |
|                                                        |                                                                                               |                                                    |                                                                                         |
|                                                        |                                                                                               |                                                    |                                                                                         |
|                                                        |                                                                                               |                                                    |                                                                                         |
|                                                        |                                                                                               |                                                    |                                                                                         |
|                                                        |                                                                                               |                                                    |                                                                                         |
|                                                        |                                                                                               |                                                    |                                                                                         |
|                                                        |                                                                                               |                                                    |                                                                                         |
|                                                        |                                                                                               |                                                    |                                                                                         |
|                                                        |                                                                                               |                                                    |                                                                                         |
|                                                        |                                                                                               |                                                    |                                                                                         |
|                                                        |                                                                                               |                                                    |                                                                                         |
|                                                        |                                                                                               |                                                    |                                                                                         |