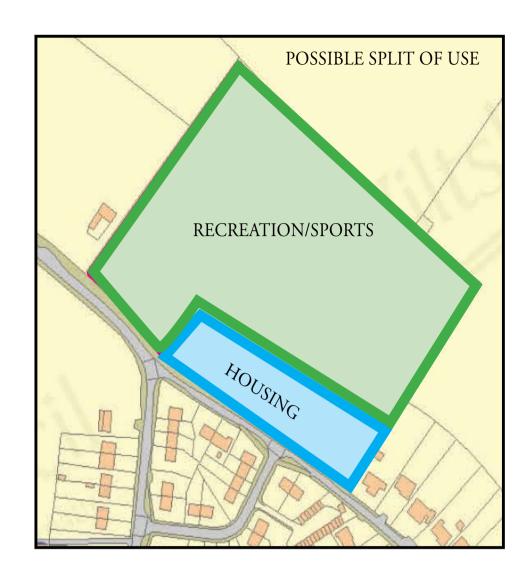

### SITE 4: FOOTBALL FIELD

| STRENGTHS                                                                                                                                      | WEAKNESSES                                                                                                                                                         | OPPORTUNITIES                                                                                                                                                                      | THREATS                                                |
|------------------------------------------------------------------------------------------------------------------------------------------------|--------------------------------------------------------------------------------------------------------------------------------------------------------------------|------------------------------------------------------------------------------------------------------------------------------------------------------------------------------------|--------------------------------------------------------|
| Site owned by the Parish Council  – if sold could provide funding for improved facilities elsewhere.                                           | Would need to find suitable site for replacement playing fields – capable of being developed well in advance of the football field being released for development. | Could release significant funds for much improved sports facilities elsewhere in the village – including changing rooms, sports hall, all weather playing surface and floodlights. | Increased traffic on Knockdown Road and Sandpits Lane. |
| Could control amount of development. Part or all of site could be developed.                                                                   | Potential adverse impact on neighbouring properties on Knockdown Road.                                                                                             | Need to identify alternative site for playing fields – a number of options could be considered - including Sites 6, 14 or 17.                                                      | Potential for further expansion onto Site 3.           |
| Alternatively the existing sports field could be improved and expanded onto Site 3 – with funds derived from other development in the village. | Increased traffic on Knockdown<br>Road. Junction with Sandpits Lane<br>already dangerous.                                                                          |                                                                                                                                                                                    | Adverse impact of floodlights.                         |
| Site well screened from distant view-points.                                                                                                   | If site retained for sports field use  – introduction of floodlights could impact on neighbours.                                                                   |                                                                                                                                                                                    |                                                        |
| COMMENTS                                                                                                                                       | COMMENTS                                                                                                                                                           | COMMENTS                                                                                                                                                                           | COMMENTS                                               |
|                                                                                                                                                |                                                                                                                                                                    |                                                                                                                                                                                    |                                                        |
|                                                                                                                                                |                                                                                                                                                                    |                                                                                                                                                                                    |                                                        |
|                                                                                                                                                |                                                                                                                                                                    |                                                                                                                                                                                    |                                                        |
|                                                                                                                                                |                                                                                                                                                                    |                                                                                                                                                                                    |                                                        |
|                                                                                                                                                |                                                                                                                                                                    |                                                                                                                                                                                    |                                                        |
|                                                                                                                                                |                                                                                                                                                                    |                                                                                                                                                                                    |                                                        |
|                                                                                                                                                |                                                                                                                                                                    |                                                                                                                                                                                    |                                                        |
|                                                                                                                                                |                                                                                                                                                                    |                                                                                                                                                                                    |                                                        |
|                                                                                                                                                |                                                                                                                                                                    |                                                                                                                                                                                    |                                                        |
|                                                                                                                                                |                                                                                                                                                                    |                                                                                                                                                                                    |                                                        |
|                                                                                                                                                |                                                                                                                                                                    |                                                                                                                                                                                    |                                                        |
|                                                                                                                                                |                                                                                                                                                                    |                                                                                                                                                                                    |                                                        |
|                                                                                                                                                | 1                                                                                                                                                                  |                                                                                                                                                                                    |                                                        |