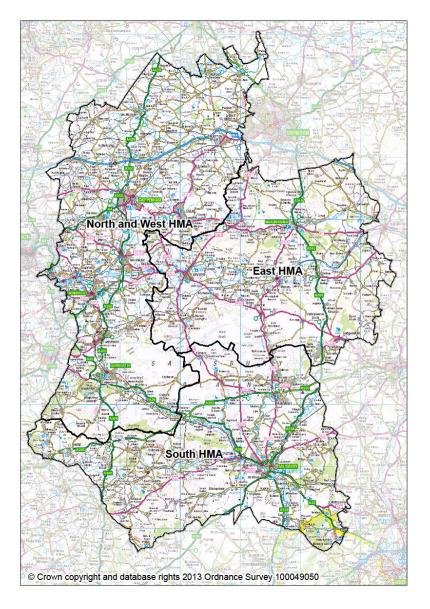

Figure 1: The HMAs in Wiltshire<sup>1</sup>

<sup>&</sup>lt;sup>1</sup> Any development immediately adjacent to the urban area of Swindon but within Wiltshire's administrative boundaries is not considered to contribute to the housing requirements of the North and West HMA. See paragraph 4.34 of the Wiltshire Core Strategy for clarification.