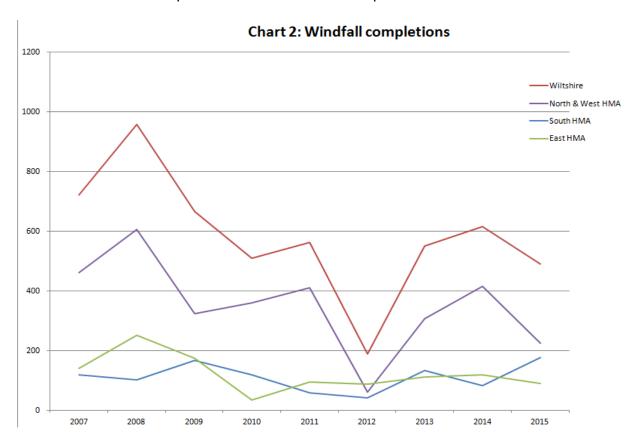

- necessary only to demonstrate the availability and achievability of each site to warrant its inclusion in the land supply.
- 5.7 A windfall allowance is also included in the deliverable supply set out in Table 3 in accordance with paragraph 48 of the NPPF. A full description of the calculation of the windfall allowance is included in Appendix 5.
- 5.8 The Strategic Housing Land Availability Assessment (SHLAA) identifies a further pool of sites adjacent to settlement boundaries that could be brought forward in accordance with Development Plan policy, through the Neighbourhood Planning process, or the Housing Sites Allocation Development Plan Document (DPD). However, not all such sites will be suitable (and therefore developable) following further site specific assessments, such as landscape for those sites that lie in an AONB, and so are **not** included in the deliverable supply.