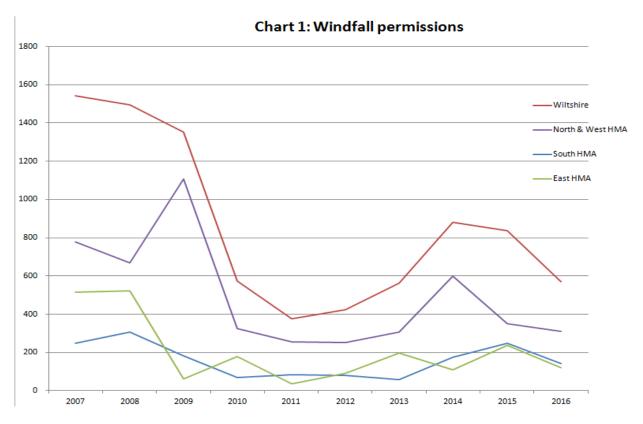

- necessary only to demonstrate the availability and achievability of each site to warrant its inclusion in the land supply.
- 5.7 A windfall allowance is also included in the deliverable supply set out in Table 3 in accordance with paragraph 48 of the NPPF. A full description of the calculation of the windfall allowance is included in Appendix 5.
- 5.8 The Strategic Housing Land Availability Assessment (SHLAA) identifies a further pool of sites adjacent to settlement boundaries that could be brought forward in accordance with Development Plan policy, through the Neighbourhood Planning process, or the Housing Sites Allocation Development Plan Document (DPD). However, not all such sites will be suitable (and therefore developable) following further site specific assessments, such as landscape for those sites that lie in an AONB, and so are **not** included in the deliverable supply.